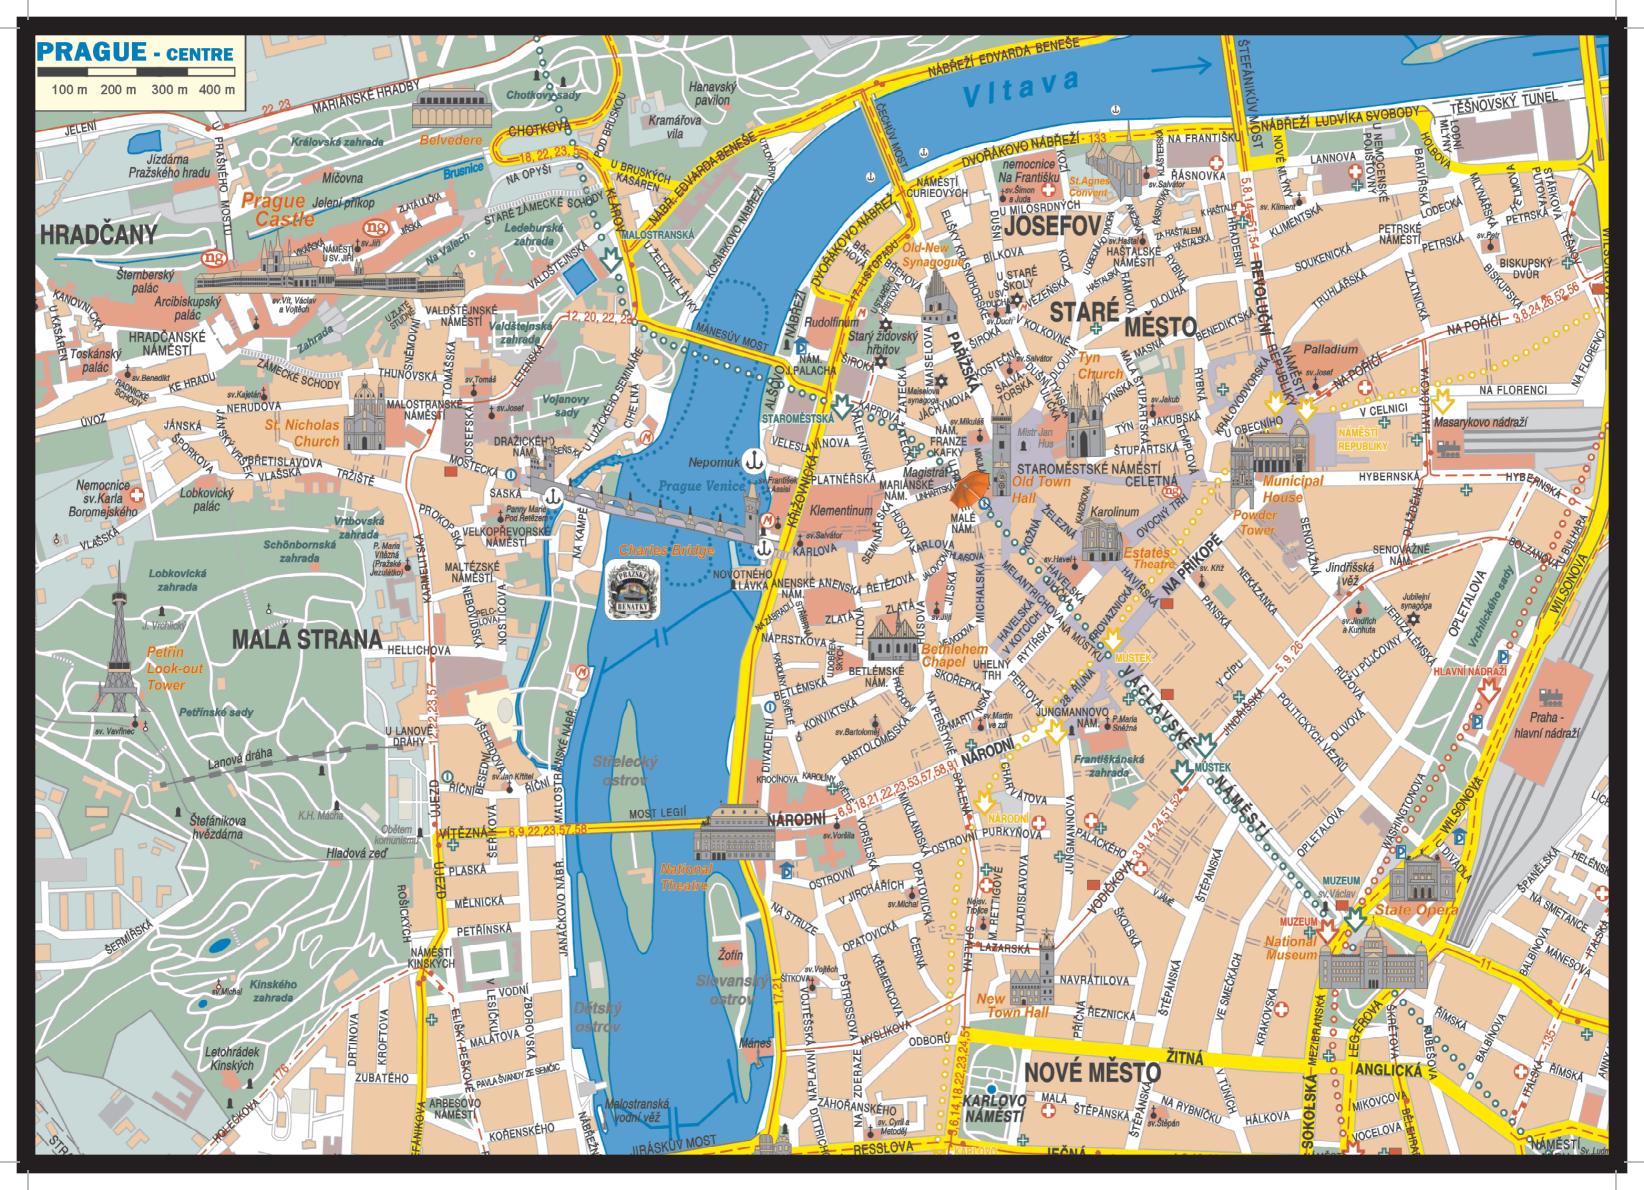

THE PRAGUE TOUR ALL INCLUSIVE T

- 1. Prague Castle
- 2. St. Vitus Cathedral
- Strahov Monastery
- Loreto Pilgrimage Place
- Hradschin Town
- 6. Lobkowitz Palace
- Archbishop Palace
- Castle Gardens
- Breathtaking Viewpoint

- 10. Nerudova Street
- 11. St. Nicholas Church
- 12. Infant Jesus of Prague
- 13. Knights of Malta
- 14. Lennon's Wall
- 15. Kampa Island
- 16. Certovka Canal
- 17. Charles Bridge
- 18. Old Town Bridge Tower

- 20. Clementinum
- 21. Astronomical Clock
- 22. Old Town Square
- 23. Tyn Church
- 24. Ungelt
- 25. Powder Gate 26. Mozart and Prague
- 27. Carolinum

- 28. Old Jewish Cemetery
- 29. Old New Synagogue 30. Former Jewish Town Hall
- 31. Jewish Ceremonial Hall
- 32. Pinkas Synagogue
- 33. Maisel Synagogue
- 34. Spanish Synagogue
- 35. Prague Cubismus
- 36. Franz Kafka House